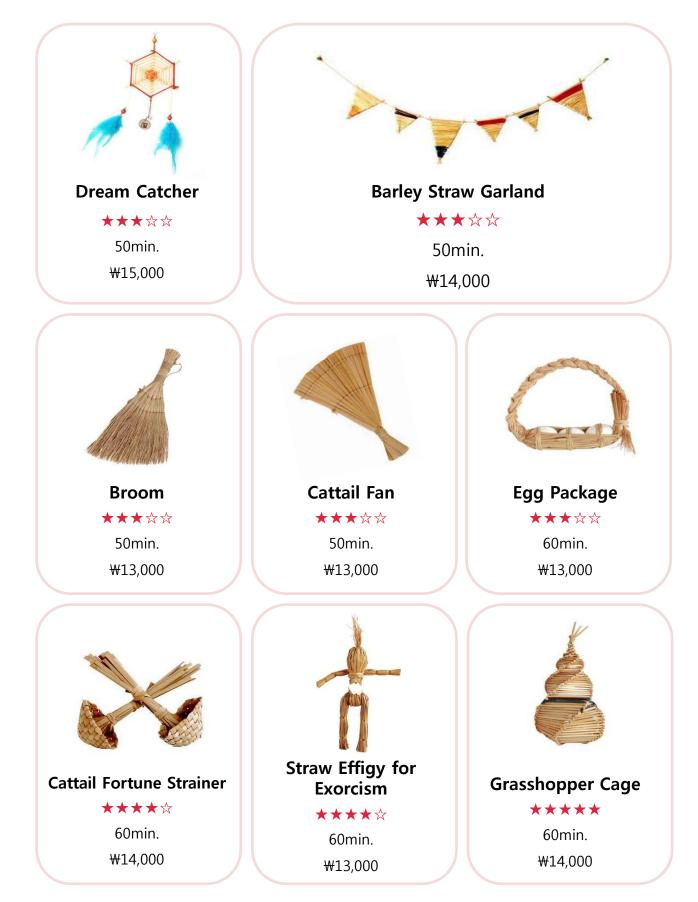

## Contents

- Learning Programs ----- 1
- Monthly Program Schedule ----- 3

# **Learning Programs**

#### A SPECIAL OPPORTUNITY TO EXPERIENCE AND LEARN ABOUT KOREAN STRAW CULTURE !

- The programs are only available on weekends(10am/2pm) and can be checked on the monthly schedule.
- For groups of 5 or more, classes can be operated on weekdays through only bookings.
- Reservation : Via "ENGLISH Reserve Now" page or "Contact Us" page on the homepage.
- Docent Tour : Only available groups larger than 5.
- Payment : On-site payment when visiting.
- Inquiry : Via "Contact Us" page on the homepage.





# **OCTOBER 2019**

## Weekend Program Schedule

#### Saturday

| Oct 5               |                  |  |  |  |
|---------------------|------------------|--|--|--|
| 10am                | 2pm              |  |  |  |
| Barley Straw Magnet | Grasshopper Cage |  |  |  |

### Sunday



| Oct 12      |                      |  |  |  |
|-------------|----------------------|--|--|--|
| 10am 2pm    |                      |  |  |  |
| Straw Snake | Barley Straw Coaster |  |  |  |

| Oct 13        |       |  |  |  |  |
|---------------|-------|--|--|--|--|
| 10am          | 2pm   |  |  |  |  |
| Dream Catcher | Broom |  |  |  |  |

| Oct 19               |            | Oct 20               |            |
|----------------------|------------|----------------------|------------|
| 10am