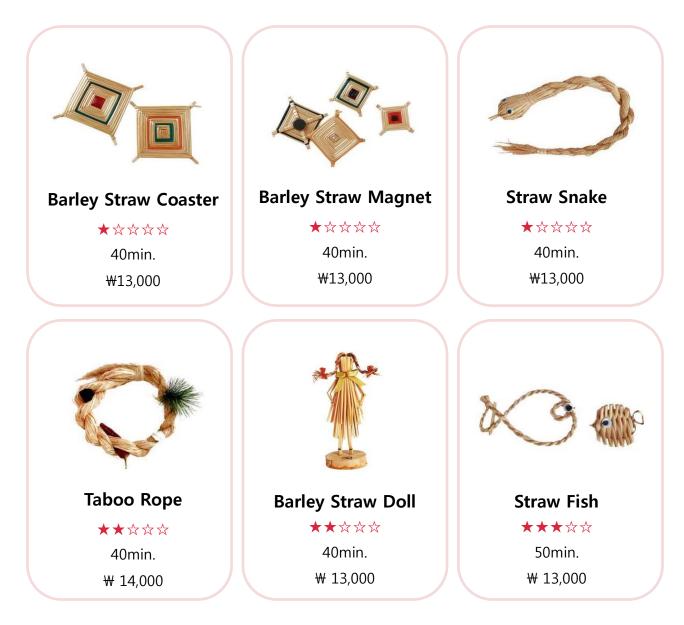

## Contents

- Learning Programs ----- 1
- Monthly Program Schedule ----- 3

# **Learning Programs**

#### A SPECIAL OPPORTUNITY TO EXPERIENCE AND LEARN ABOUT KOREAN STRAW CULTURE !

- The programs are only available on weekends(10am/2pm) and can be checked on the monthly schedule.
- For groups of 5 or more, classes can be operated on weekdays through only bookings.
- Reservation : Via "ENGLISH Reserve Now" page or "Contact Us" page on the homepage.
- Docent Tour : Only available groups larger than 5.
- Payment : On-site payment when visiting.
- Inquiry : Via "Contact Us" page on the homepage.





# **OCTOBER 2019**

## Weekend Program Schedule

#### Saturday

| Oct 5               |                  |  |  |  |
|---------------------|------------------|--|--|--|
| 10am                | 2pm              |  |  |  |
| Barley Straw Magnet | Grasshopper Cage |  |  |  |

### Sunday



| Oct 12      |                      |  |  |  |
|-------------|----------------------|--|--|--|
| 10am 2pm    |                      |  |  |  |
| Straw Snake | Barley Straw Coaster |  |  |  |

| Oct 13        |       |  |  |  |  |
|---------------|-------|--|--|--|--|
| 10am          | 2pm   |  |  |  |  |
| Dream Catcher | Broom |  |  |  |  |

| Oct 19               |            | Oct 20               |            |
|----------------------|------------|----------------------|------------|
| 10am