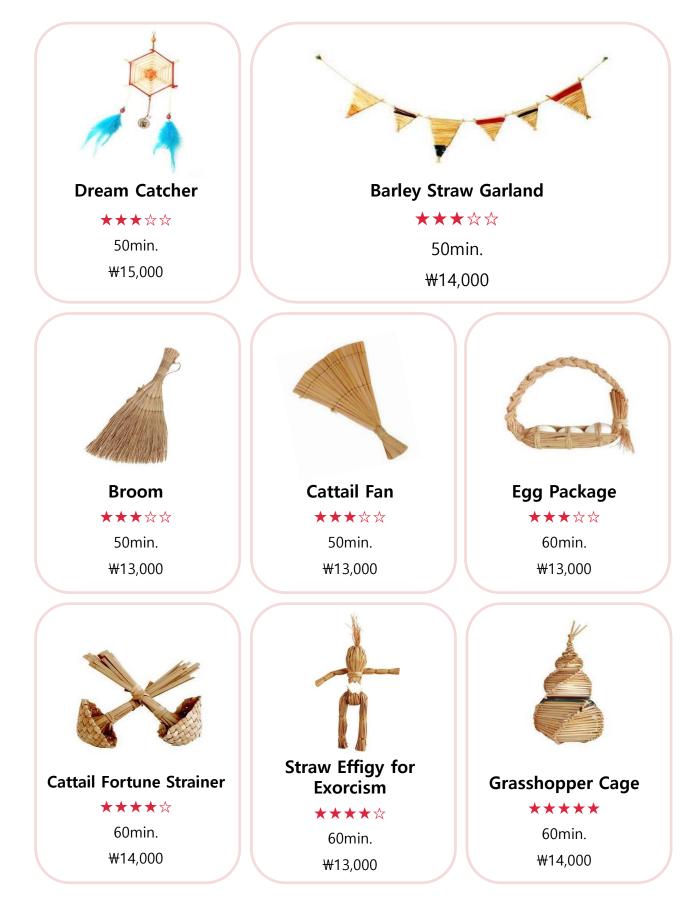

#### A SPECIAL OPPORTUNITY TO EXPERIENCE AND LEARN ABOUT KOREAN STRAW CULTURE !

- The programs are only available on weekends(10am/2pm) and can be checked on the monthly schedule.
- For groups of 5 or more, classes can be operated on weekdays through only bookings.
- Reservation : Via "ENGLISH Reserve Now" page or "Contact Us" page on the homepage.
- Docent Tour : Only available groups larger than 5.
- Payment : On-site payment when visiting.
- Inquiry : Via "Contact Us" page on the homepage.