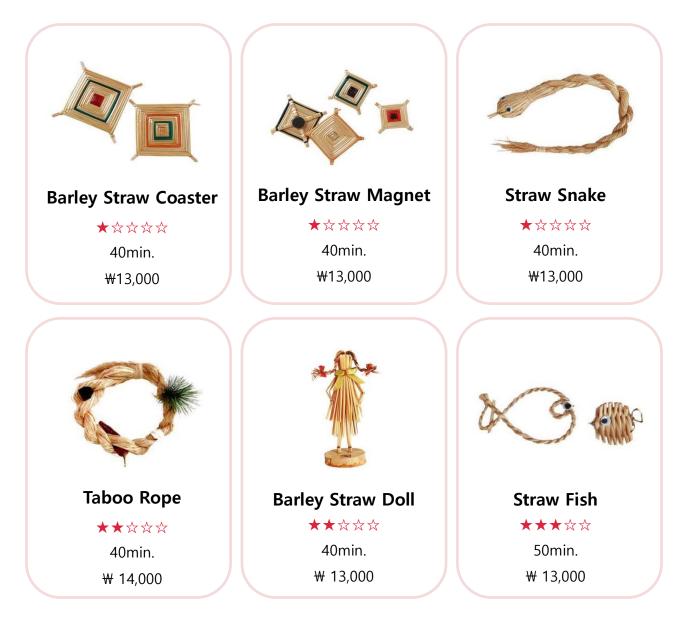

#### A SPECIAL OPPORTUNITY TO EXPERIENCE AND LEARN ABOUT KOREAN STRAW CULTURE !

- The programs are only available on weekends(10am/2pm) and can be checked on the monthly schedule.
- For groups of 5 or more, classes can be operated on weekdays through only bookings.
- Reservation : Via "ENGLISH Reserve Now" page or "Contact Us" page on the homepage.
- Docent Tour : Only available groups larger than 5.
- Payment : On-site payment when visiting.
- Inquiry : Via "Contact Us" page on the homepage.